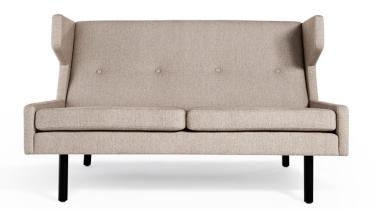

## SIXTY - Design by A&W Team

## TECHNICAL SPECIFICATIONS

STRUCTURE INTERIOR Frame made of solid wood and mdf with nozag spring system.

STRUCTURE PADDING High resilient variable density polyurethane foam.

SEAT High resilient variable density polyurethane foam. Wrap of fibre-fill on top.

 $\label{eq:back} \ensuremath{\mathsf{BACK}}$  High resilient variable density polyurethane foam. Wrap of fibre-fill on top.

CO∨ER Fixed

LEGS Wood