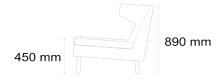

## SIXTY - Design by A&W Team

## TECHNICAL SPECIFICATIONS

STRUCTURE INTERIOR Frame made of solid wood and mdf with nozag spring system.

STRUCTURE PADDING High resilient variable density polyurethane foam.

SEAT High resilient variable density polyurethane foam. Wrap of fibre-fill on top.

 $\label{eq:back} \ensuremath{\mathsf{BACK}}$  High resilient variable density polyurethane foam. Wrap of fibre-fill on top.

CO∨ER Fixed

LEGS Wood