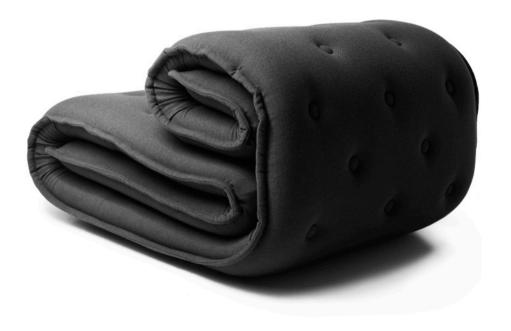

#### Roulade

Roulade is a meeting between generations and genres, a meeting between mattress and Chesterfield, chair and couch. Roulade is a Swiss Roll turned sofa - a contemporary, iconic and humorous character with a cozy and comfortable expression. Roulade is made from High Density foam cut into a fixed shape reminiscent of a rolled up mattress. It is upholstered with top class materials such as Kvadrat fabrics; And the comfort and durability is outstanding. It is a sort of new comer – a plump 1,5 pax sofa designed for laid back hangout. Bespoke, oversized buttons modernize the old school Chesterfield expression