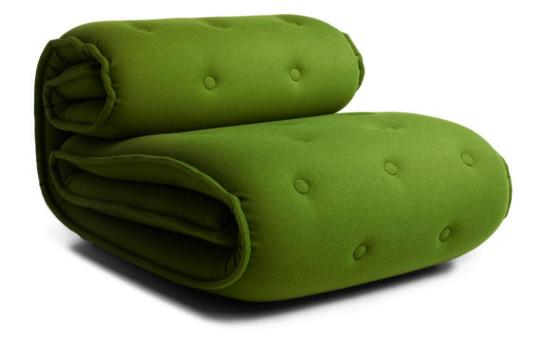

#### Roulade

Roulade is a meeting between generations and genres, a meeting between mattress and Chesterfield, chair and couch. Roulade is a Swiss Roll turned sofa - a contemporary, iconic and humorous character with a cozy and comfortable expression. Roulade is made from High Density foam cut into a fixed shape reminiscent of a rolled up mattress. It is upholstered with top class materials such as Kvadrat fabrics; And the comfort and durability is outstanding. It is a sort of new comer – a plump 1,5 pax sofa designed for laid back hangout. Bespoke, oversized buttons modernize the old school Chesterfield expression