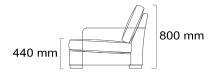

## TECHNICAL SPECIFICATIONS

STRUCTURE INTERIOR Frame made of solid wood and mdf with webbing spring system.

STRUCTURE PADDING High resilient variable density polyurethane foam.

SEAT

High resilient polyure thane seat cushion with a wrap of down/feather & ball fibres in a downproof cambric divided into channels.

BACK Down/feathers & ball fibres in a downproof cambric divided into channels.

COVER Loose.

LEGS Wood.