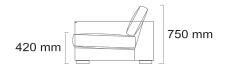

MOJO - Design by A&W Team Wendelbo



### TECHNICAL SPECIFICATIONS

#### STRUCTURE INTERIOR

Frame made of solid wood and mdf with webbing spring system.

#### STRUCTURE PADDING

High resilient variable density polyurethane foam.

#### SEAT

High resilient variable density polyurethane foam. Wrap of down/feather and ball fibres in a downproof cambric divided into channels.

#### BACK

Down/feather and ball fibres in a downproof cambric divided into channels.

#### COVER

Loose

#### LEGS

Wood

#### MAINTENANCE

We recommend shaking and fluffing-up the cushions regularly to maintain the shape. This should be done after removing the cushions from the structure for improved air circulation. For maintenance of fabric and leather, please contact your retailer.



# MOJO - Design by A&W Team