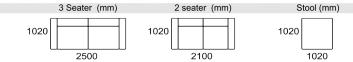

OJO - Design by A&W Team Wendelbo



### TECHNICAL SPECIFICATIONS

#### STRUCTURE INTERIOR

Frame made of solid wood and mdf with webbing spring system.

#### STRUCTURE PADDING

High resilient variable density polyurethane foam.

#### SEAT

High resilient variable density polyurethane foam. Wrap of down/feather and ball fibres in a downproof cambric divided into channels.

#### BACK

Down/feather and ball fibres in a downproof cambric divided into channels.

#### COVER

Loose

#### LEGS

Wood

#### MAINTENANCE

We recommend shaking and fluffing-up the cushions regularly to maintain the shape. This should be done after removing the cushions from the structure for improved air circulation. For maintenance of fabric and leather, please contact your retailer.



# MOJO - Design by A&W Team