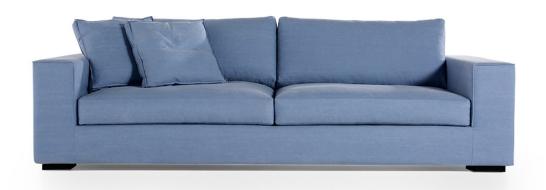

## MOJO - Design by A&W Team Wendelbo



### TECHNICAL SPECIFICATIONS

#### STRUCTURE INTERIOR

Frame made of solid wood and mdf with webbing spring system.

#### STRUCTURE PADDING

High resilient variable density polyurethane foam.

#### SEAT

High resilient variable density polyurethane foam. Wrap of down/feather and ball fibres in a downproof cambric divided into channels.

#### BACK

Down/feather and ball fibres in a downproof cambric divided into channels.

#### COVER

Loose

#### LEGS

Wood

#### MAINTENANCE

We recommend shaking and fluffing-up the cushions regularly to maintain the shape. This should be done after removing the cushions from the structure for improved air circulation. For maintenance of fabric and leather, please contact your retailer.



# MOJO - Design by A&W Team