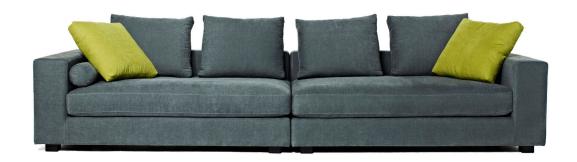

## LANDSCAPE - Design by Wendelbo



### TECHNICAL SPECIFICATIONS

#### STRUCTURE INTERIOR

Frame made of solid wood and mdf with webbing spring system.

#### STRUCTURE PADDING

High resilient variable density polyurethane foam.

#### SEAT

High resilient polyurethane seat cushion with a wrap of down/feather & ball fibres in a downproof cambric divided into channels.

#### BACK

Down/feathers & ball fibres in a downproof cambric divided into channels.

#### COVER

Loose.

#### LEGS

Wood.

### MAINTENANCE

We recommend shaking and fluffing-up the cushions regularly to maintain the shape. This should be done after removing the cushions from the structure for improved air circulation. For maintenance of fabric and leather, please contact your retailer.



# LANDSCAPE - Design by Wendelbo