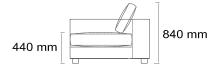

## LANDSCAPE - Design by Wendelbo



### TECHNICAL SPECIFICATIONS

#### STRUCTURE INTERIOR

Frame made of solid wood and mdf with webbing spring system.

#### STRUCTURE PADDING

High resilient variable density polyurethane foam.

#### SEAT

High resilient polyurethane seat cushion with a wrap of down/feather & ball fibres in a downproof cambric divided into channels.

#### BACK

Down/feathers & ball fibres in a downproof cambric divided into channels.

#### COVER

Loose.

#### LEGS

Wood.

### MAINTENANCE

We recommend shaking and fluffing-up the cushions regularly to maintain the shape. This should be done after removing the cushions from the structure for improved air circulation. For maintenance of fabric and leather, please contact your retailer.



# LANDSCAPE - Design by Wendelbo