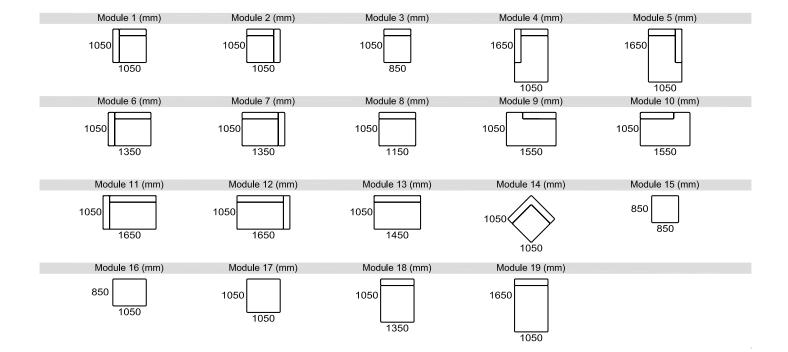

## LANDSCAPE - Design by Wendelbo



### TECHNICAL SPECIFICATIONS

#### STRUCTURE INTERIOR

Frame made of solid wood and mdf with webbing spring system.

#### STRUCTURE PADDING

High resilient variable density polyurethane foam.

#### SEAT

High resilient polyurethane seat cushion with a wrap of down/feather & ball fibres in a downproof cambric divided into channels.

#### BACK

Down/feathers & ball fibres in a downproof cambric divided into channels.

#### COVER

Loose.

#### LEGS

Wood.

### MAINTENANCE

We recommend shaking and fluffing-up the cushions regularly to maintain the shape. This should be done after removing the cushions from the structure for improved air circulation. For maintenance of fabric and leather, please contact your retailer.



# LANDSCAPE - Design by Wendelbo