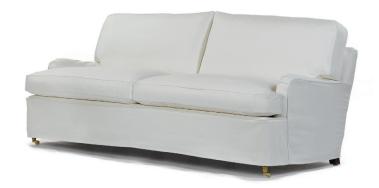

# HOWARD - Design by Wendelbo

## COVER Fixed, alternatively loose.

LEGS Wood with stainless steel or brass castors.