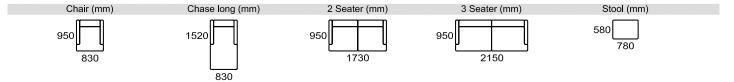

ARD - Design by Wendelbo



# TECHNICAL SPECIFICATIONS

# STRUCTURE INTERIOR

Frame made of solid wood and mdf with nozag spring system.

## STRUCTURE PADDING High resilient variable density polyurethane foam.

#### SEAT

High resilient polyurethane seat cushion with a wrap of down/feather & ball fibres in a downproof cambric divided into channels.

#### BACK

Down/feathers & ball fibres in a downproof cambric divided into channels.

## COVER Fixed, alternatively loose.

LEGS Wood with stainless steel or brass castors.

#### MAINTENANCE

We recommend shaking and fluffing-up the cushions regularly to maintain the shape. This should be done after removing the cushions from the structure for improved air circulation. For maintenance of fabric and leather, please contact your retailer.