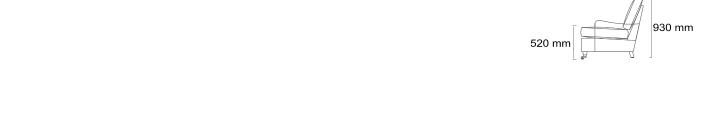

OWARD - Design by Wendelbo



# TECHNICAL SPECIFICATIONS

# STRUCTURE INTERIOR

Frame made of solid wood and mdf with nozag spring system.

## STRUCTURE PADDING High resilient variable density polyurethane foam.

#### SEAT

High resilient polyurethane seat cushion with a wrap of down/feather & ball fibres in a downproof cambric divided into channels.

#### BACK

Down/feathers & ball fibres in a downproof cambric divided into channels.

## COVER Fixed, alternatively loose.

LEGS Wood with stainless steel or brass castors.

#### MAINTENANCE

We recommend shaking and fluffing-up the cushions regularly to maintain the shape. This should be done after removing the cushions from the structure for improved air circulation. For maintenance of fabric and leather, please contact your retailer.