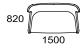

## HAPPY - Design by A&W Team



## TECHNICAL SPECIFICATIONS

STRUCTURE INTERIOR Frame made of solid wood and mdf with nozag spring system.

STRUCTURE PADDING High resilient variable density polyurethane foam.

SEAT High resilient variable density polyurethane foam. Cover of fibre-fill on top.

 $\label{eq:back} \ensuremath{\mathsf{BACK}}$  High resilient variable density polyurethane foam. Cover of fibre-fill on top.

CO∨ER Fixed

LEGS Wood

## MAINTENANCE

We recommend shaking and fluffing-up the cushions regularly to maintain the shape. This should be done after removing the cushions from the structure for improved air circulation. For maintenance of fabric and leather, please contact your retailer.







2 Seater (mm)