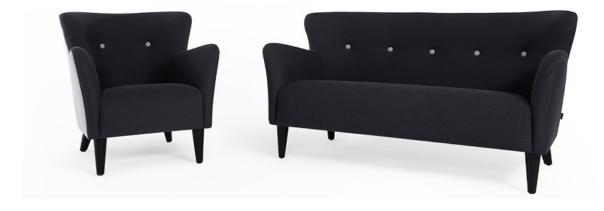

## TECHNICAL SPECIFICATIONS

STRUCTURE INTERIOR Frame made of solid wood and mdf with nozag spring system.

STRUCTURE PADDING High resilient variable density polyurethane foam.

SEAT High resilient variable density polyurethane foam. Cover of fibre-fill on top.

 $\label{eq:back} \ensuremath{\mathsf{BACK}}$  High resilient variable density polyurethane foam. Cover of fibre-fill on top.

CO∨ER Fixed

LEGS Wood