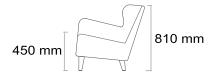

## HAPPY - Design by A&W Team



## TECHNICAL SPECIFICATIONS

STRUCTURE INTERIOR Frame made of solid wood and mdf with nozag spring system.

STRUCTURE PADDING High resilient variable density polyurethane foam.

SEAT High resilient variable density polyurethane foam. Cover of fibre-fill on top.

 $\label{eq:back} \ensuremath{\mathsf{BACK}}$  High resilient variable density polyurethane foam. Cover of fibre-fill on top.

CO∨ER Fixed

LEGS Wood

## MAINTENANCE

We recommend shaking and fluffing-up the cushions regularly to maintain the shape. This should be done after removing the cushions from the structure for improved air circulation. For maintenance of fabric and leather, please contact your retailer.







2 Seater (mm)