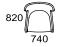

## HAPPY - Design by A&W Team



## TECHNICAL SPECIFICATIONS

STRUCTURE INTERIOR Frame made of solid wood and mdf with nozag spring system.

STRUCTURE PADDING High resilient variable density polyurethane foam.

SEAT High resilient variable density polyurethane foam. Cover of fibre-fill on top.

 $\label{eq:back} \ensuremath{\mathsf{BACK}}$  High resilient variable density polyurethane foam. Cover of fibre-fill on top.

CO∨ER Fixed

LEGS Wood

## MAINTENANCE

We recommend shaking and fluffing-up the cushions regularly to maintain the shape. This should be done after removing the cushions from the structure for improved air circulation. For maintenance of fabric and leather, please contact your retailer.







2 Seater (mm)