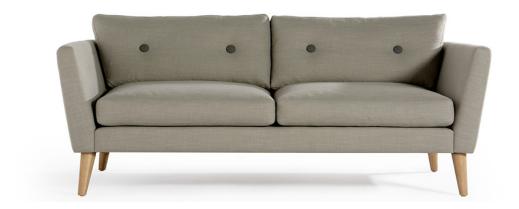

## EMIL - Design by A&W Team

#### STRUCTURE INTERIOR

Frame made of solid wood and mdf with webbing spring system.

## STRUCTURE PADDING

High resilient variable density polyurethane foam.

#### SEAT

High resilient variable density polyurethane foam. Wrap of down/feather and ball fibres in a downproof cambric divided into channels.

## BACK

Down/feather and ball fibres in a downproof cambric divided into channels.

#### COVER

Fixed. Alt. loose

## LEGS

Wood