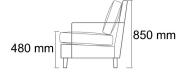

# EMIL - Design by A&W Team

| 3 seater (mm) | 2.5 seater (mm) | 2 seater (mm) |  |
|---------------|-----------------|---------------|--|
| 860           | 860             | 860           |  |
| 2100          | 1900            | 1700          |  |