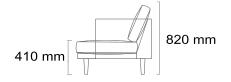

## CARL - Design by A&W Team



## TECHNICAL SPECIFICATIONS

#### STRUCTURE INTERIOR

Frame made of solid wood and mdf with webbing spring system.

## STRUCTURE PADDING

High resilient variable density polyurethane foam.

#### SEAT

High resilient variable density polyurethane foam. Wrap of down/feather and ball fibres in a downproof cambric divided into channels.

## BACK

Down/feather and ball fibres in a downproof cambric divided into channels.

#### COVER

Fixed. Alt. loose

## LEGS

Wood

## MAINTENANCE

We recommend shaking and fluffing-up the cushions regularly to maintain the shape. This should be done after removing the cushions from the structure for improved air circulation. For maintenance of fabric and leather, please contact your retailer.



# CARL - Design by A&W Team