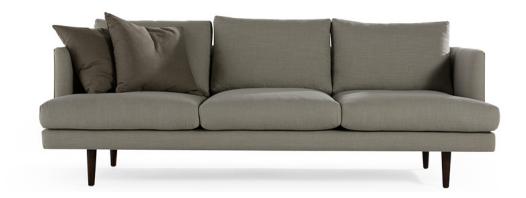

## CARL - Design by A&W Team

# CARL - Design by A&W Team

#### STRUCTURE INTERIOR

Frame made of solid wood and mdf with webbing spring system.

## STRUCTURE PADDING

High resilient variable density polyurethane foam.

#### SEAT

High resilient variable density polyurethane foam. Wrap of down/feather and ball fibres in a downproof cambric divided into channels.

## BACK

Down/feather and ball fibres in a downproof cambric divided into channels.

#### COVER

Fixed. Alt. loose

## LEGS

Wood